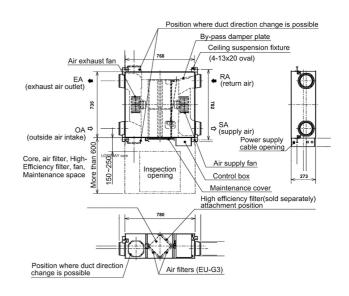

-0.48-0.55 |
| Power Input (W) - ExLo-Lo-Hi-ExHi                                   | 42-62-114-129       |
| Temperature Exchange Efficiency (%) -<br>ExLo-Lo-Hi-ExHi            | 83.5-81.5-79-79     |
| Enthalpy Exchange Efficiency Heating (%) -<br>ExLo-Lo-Hi-ExHi       | 77.5-74-69.5-69.5   |
| Enthalpy Exchange Efficiency Cooling (%) -<br>ExLo-Lo-Hi-ExHi       | 76-72.5-68-68       |
| Dimensions (mm) - W-D-H                                             | 735-780-273         |
| Weight (kg)                                                         | 20                  |
| Duct Size (mm)                                                      | 150                 |
|                                                                     |                     |

### DIMENSIONS

#### LGH-25RX5-E





# Telephone: 01707 282880 Fax: 01707 278881 Email: airconditioning@meuk.mee.com Website: http://www.airconditioning.mitsubishielectric.co.uk

Country of origin: United Kingdom – Japan – Thailand – Malaysia. (D) Mitsubishi Electric Europe 2013. Mitsubishi and Mitsubishi Electric are trademarks of Mitsubishi Electric Europe B.V. The company reserves the right to make any variation in technical specification to the equipment described, or to withdraw or replace products without prior notification or public announcement. Mitsubishi Electric is constantly developing and improving its products. All descriptions, illustrations, drawings and specifications in this publication present only general particulars and shall not form part of any contract. All goods are supplied subject to the Company